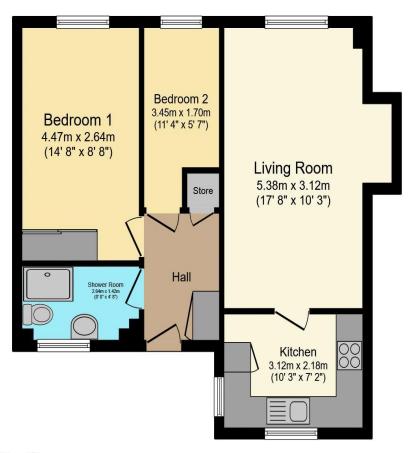

## Visit us at retirementhomesearch.co.uk

Total floor area 52.2 m² (562 sq.ft.) approx

This floor plan is for illustrative purposes only. It is not drawn to scale. Any measurements, floor areas (including any total floor area), openings and orientation are approximate. No details are guaranteed, they cannot be relied upon for any purpose and they do not form part of any agreement. No liability is taken for any error, omission or misstatement. A party must rely upon its own inspection(s). Powered by www.focalagent.com